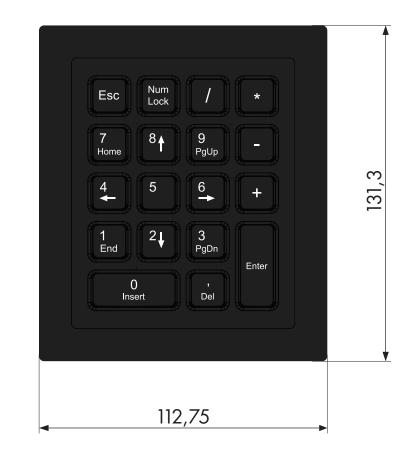

#### MECHANICAL

| Weight                     | : 250 gram (+/- 10%) (For panel mounted version) |  |  |  |
|----------------------------|--------------------------------------------------|--|--|--|
| Key switch actuation force | : 250 gram                                       |  |  |  |
| Key switch lifetime        | : 500 K actuations                               |  |  |  |
| Switch contact technology  | : Carbon pill                                    |  |  |  |
| Material / finish          | : Silicone / RAL 9005 - black, PU coating        |  |  |  |
| Legend colour              | : RAL 9016 - white                               |  |  |  |
| ELECTRICAL                 |                                                  |  |  |  |
| Output                     | : USB                                            |  |  |  |
| Supply voltage             | : 5 V D.C                                        |  |  |  |
| Supply current             | : 500 mA                                         |  |  |  |
| Maximum cable length       | : 1.5 meters                                     |  |  |  |