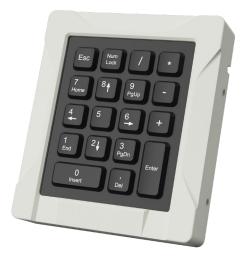

#### **PRODUCT CONFIGURATIONS**

Configuration Definition: (RSNK-01) – (XXX) – (XX) – (X

| Model Code | Case Type |                            | Case Color |                                      | Cable* |                      |
|------------|-----------|----------------------------|------------|--------------------------------------|--------|----------------------|
| RSNK-01    | PM        | Panel Mounted              | 00         | N/A                                  | W      | USB 1.5 meters cable |
|            | C01       | Machined Aluminium Case    | 01         | FED 17875 (Insignia White)           | 0      | No cable             |
|            | C02       | Aluminium Sheet Metal Case | 02         | AMS-STD-595 34094 (Camouflage Green) |        |                      |

\*Upon request, the cabling can also be delivered with various military type connector configurations.

\*Upon request, can be delivered in various colors and paint type configurations.

\*Only panel-mounted version can be purchased without cable.