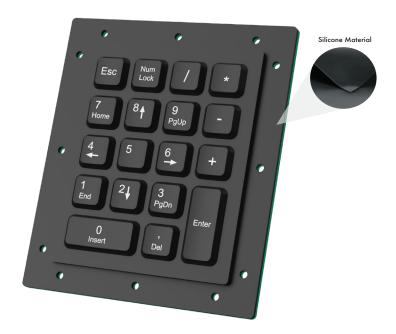

#### MAIN FEATURES OF RUGGED SILICONE NUMERIC KEYPAD

- Designed to meet MIL-STD-810 / MIL-STD-461
- Manufactured to ISO 9001 quality system
- Waterproof (when properly installed)
- High level of corrosion resistance
- Tactile with mechanical snap feedback
- Electrical output: USB
- Panel mounted
- 18 Keys

#### MECHANICAL

| Weight                     | : 250 gram (+/- 10%) (For panel mounted version) |  |  |  |
|----------------------------|--------------------------------------------------|--|--|--|
| Key switch actuation force | : 250 gram                                       |  |  |  |
| Key switch lifetime        | : 500 K actuations                               |  |  |  |
| Switch contact technology  | : Carbon pill                                    |  |  |  |
| Material / finish          | : Silicone / RAL 9005 - black, PU coating        |  |  |  |
| Legend colour              | : RAL 9016 - white                               |  |  |  |
| ELECTRICAL                 |                                                  |  |  |  |
| Output                     | : USB                                            |  |  |  |
| Supply voltage             | : 5 V D.C                                        |  |  |  |
| Supply current             | : 500 mA                                         |  |  |  |
| Maximum cable length       | : 1.5 meters                                     |  |  |  |