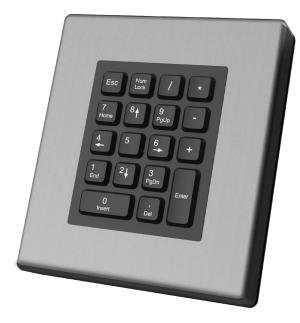

#### MAIN FEATURES OF RUGGED SILICONE NUMERIC KEYPAD

- Designed to meet MIL-STD-810 / MIL-STD-461
- Manufactured to ISO 9001 quality system
- Waterproof (when properly installed)
- High level of corrosion resistance
- Tactile with mechanical snap feedback
- Electrical output: USB
- Panel mounted
- 18 Keys

#### **PRODUCT CONFIGURATIONS**

Configuration Definition: (RSNK-01) – (XXX) – (XX) – (X

| Model Code | Case Type |                            | Case Color |                                      | Cable* |                      |
|------------|-----------|----------------------------|------------|--------------------------------------|--------|----------------------|
| RSNK-01    | PM        | Panel Mounted              | 00         | N/A                                  | W      | USB 1.5 meters cable |
|            | C01       | Machined Aluminium Case    | 01         | FED 17875 (Insignia White)           | 0      | No cable             |
|            | C02       | Aluminium Sheet Metal Case | 02         | AMS-STD-595 34094 (Camouflage Green) |        |                      |